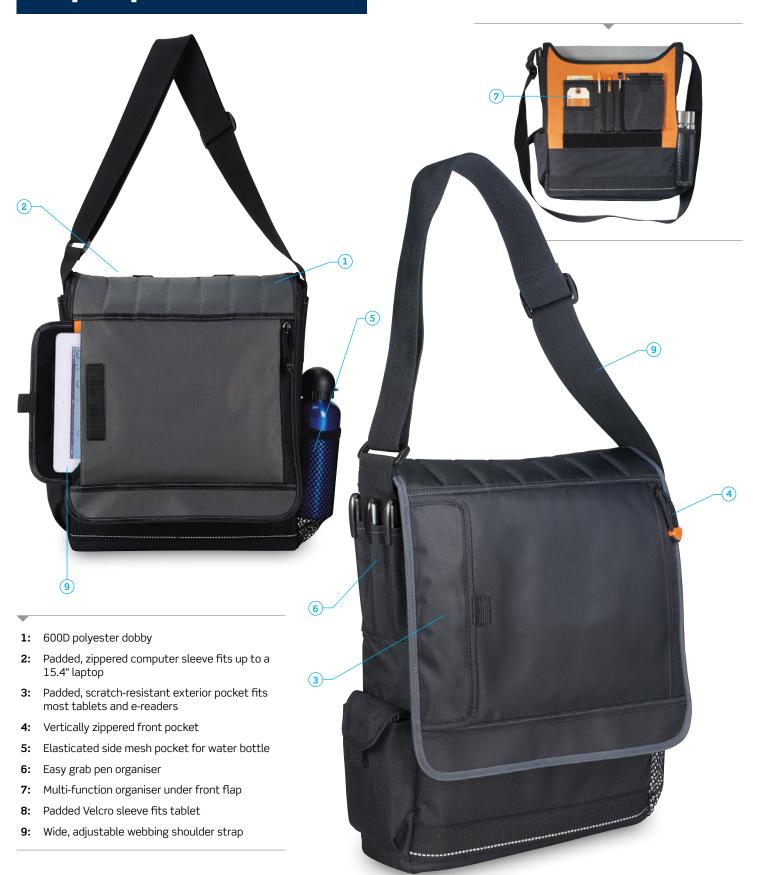

#### **DESCRIPTION**

- 600D polyester dobby
- Padded, zippered computer sleeve fits up to a 15.4" laptop
- Padded, scratch-resistant exterior pocket fits most tablets and e-readers
- Vertically zippered front pocket
- Elasticated side mesh pocket for water bottle
- Easy grab pen organiser
- Multi-function organiser under front flap
- Padded Velcro sleeve fits tablet
- Wide, adjustable webbing shoulder strap